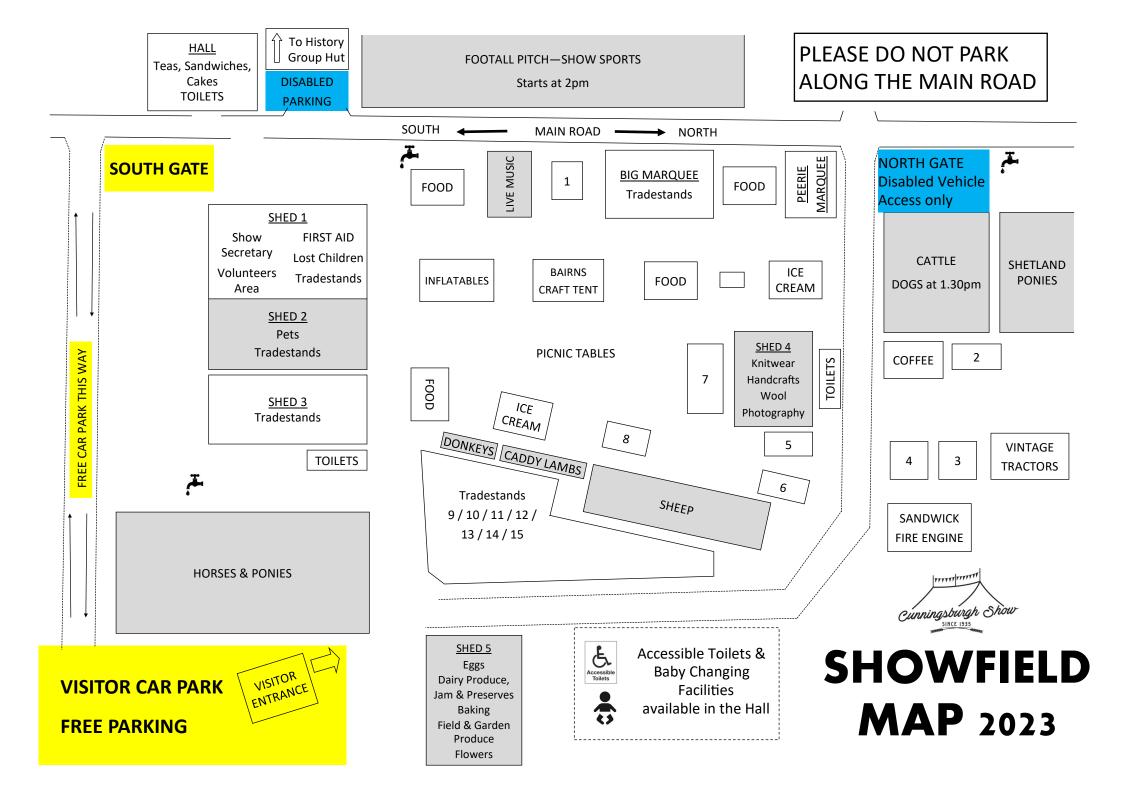

# What's on the Showfield?

Cakes

• Miss Sprinkles (Ice Cream)

Plus various tradestands

• Coffee to Go (Barista Coffee)

Hall - Tea/Coffee, Sandwiches,

**Bixter Garage Ltd** 

MLM Engineering

Linklater Engineering Ltd

ST Malcolmson Engineers

**Robertsons Orkney Ltd** 

**Braewick Agri Services** 

J & W Tait

#### **FOOD & DRINK**

- Scalloway Meat Co. (Hot Food)
- J.K. Mainland Event Catering (Hot Food)
- The Kitchen Table (Hot Dogs, Coffee, Cake)
- Mr Stripey (Ice Cream)

#### **OUTSIDE TRADESTANDS (See map overleaf)**

- Shetland Troop Army Cadet Force 9 1
- 2 Shetland Cattle Herd Book Society 10
- Tingwall Agricultural Museum TBC 11 3
- 4 East Coast Viners Animal Nutrition 12
- NFU Scotland / NFU Mutual 5
- Thulecraft Ltd 6
- A Jarmson Shetland Ltd 7
- Scottish & Southern Elec